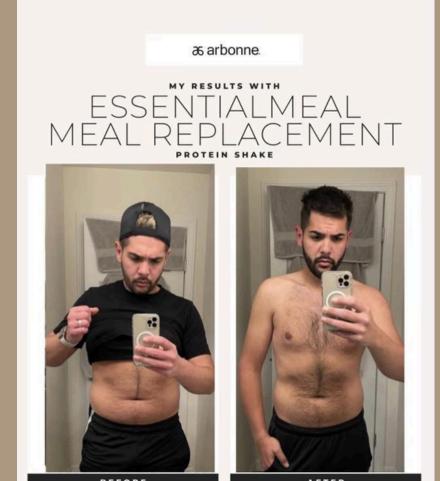

#### RESULTS WITH ESSENTIALMEAL MEAL REPLACEMENT PROTEIN SHAKE

BEFORE

AFTER

DAY 1

DAY 30

#### ESSENTIALMEAL MEAL REPLACEMENT PROTEIN SHAKE

is formulated to support weight loss of up to 1–2 pounds per week when used as directed in combination with a healthy, reduced-calorie diet and active lifestyle. Results vary based on starting point, goals, and effort. Talk to your doctor before starting. See the product package or product information page at arbonne.com for full details.