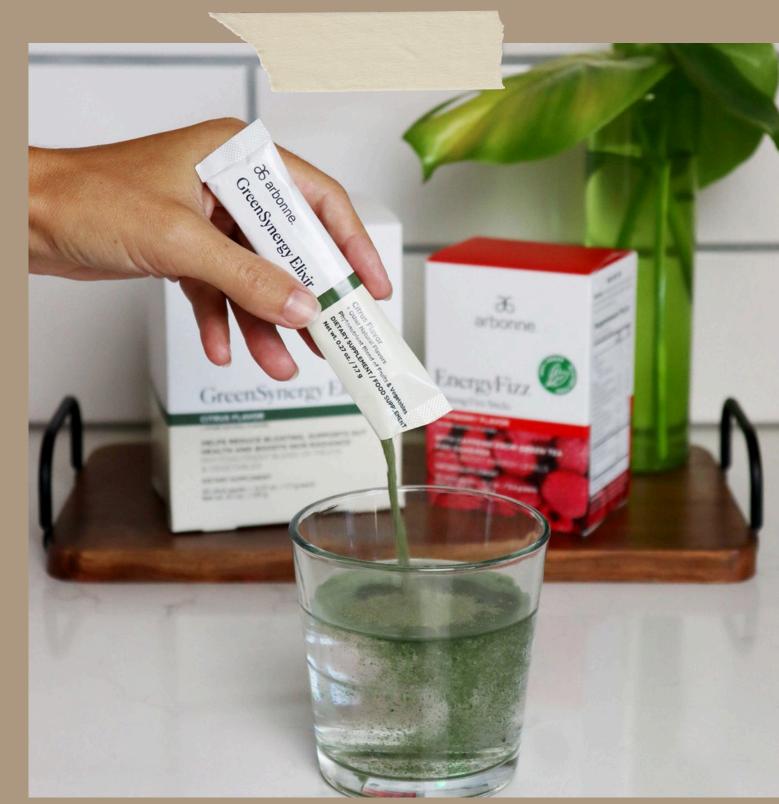

#### The "easy button" on sustained energy:

- 55 mg of caffeine from green tea and guarana
- 2 g of sugar
- CoQ10 antioxidant
- real ingredients with no artificial flavors, sweeteners, or dyes
- Packed with vitamins for metabolism support
- also available in a caffeine-free version

#### The "easy button" on a refresh:

- Morning matcha for a calm and alert energy boost
- Golden renewal protein supports detoxification from environmental toxins
- Daily probiotic helps with bloating and gut lining integrity (healing!)