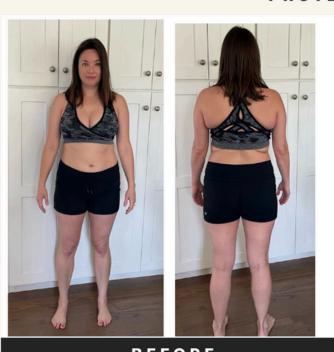

#### RESULTS WITH ESSENTIALMEAL MEAL REPLACEMENT PROTEIN SHAKE

BEFORE

AFTER

DAY 1

DAY 30

#### ESSENTIALMEAL MEAL REPLACEMENT PROTEIN SHAKE

is formulated to support weight loss of up to 1–2 pounds per week when used as directed in combination with a healthy, reduced-calorie diet and active lifestyle. Results vary based on starting point, goals, and effort. Talk to your doctor before starting. See the product package or product information page at arbonne.com for full details.