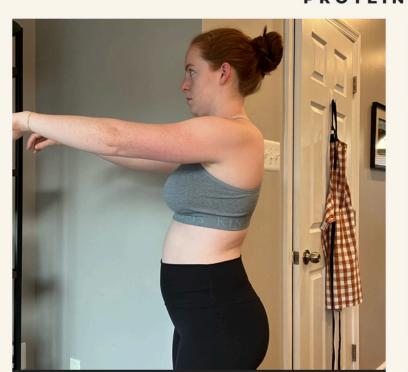

#### MY RESULTS WITH ESSENTIALMEAL MEAL REPLACEMENT PROTEIN SHAKE

DAY

#### ESSENTIALMEAL MEAL REPLACEMENT PROTEIN SHAKE

is formulated to support weight loss of up to 1–2 pounds per week when used as directed in combination with a healthy, reduced-calorie diet and active lifestyle. Results vary based on starting point, goals, and effort. Talk to your doctor before starting. See the product package or product information page at arbonne.com for full details.

ESSENTIALMEAL MEAL REPLACEMENT PROTEIN SHAKE is formulated to support weight loss of up to 1-2 pounds per week when used as directed in combination with a healthy, reduced-calorie diet and active lifestyle. Results vary based on starting point, goals, and effort. Talk to your doctor before starting. See the product package or product information page at arbonne.com for full details.