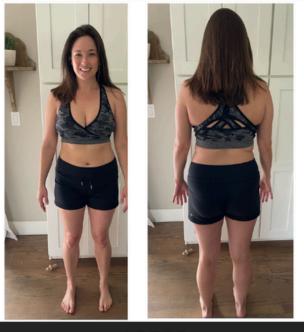

#### RESULTS WITH ESSENTIALMEAL MEAL REPLACEMENT PROTEIN SHAKE

BEFORE

AFTER

DAY 1

DAY 30

#### ESSENTIALMEAL MEAL REPLACEMENT PROTEIN SHAKE

is formulated to support weight loss of up to 1–2 pounds per week when used as directed in combination with a healthy, reduced-calorie diet and active lifestyle. Results vary based on starting point, goals, and effort. Talk to your doctor before starting. See the product package or product information page at arbonne.com for full details.