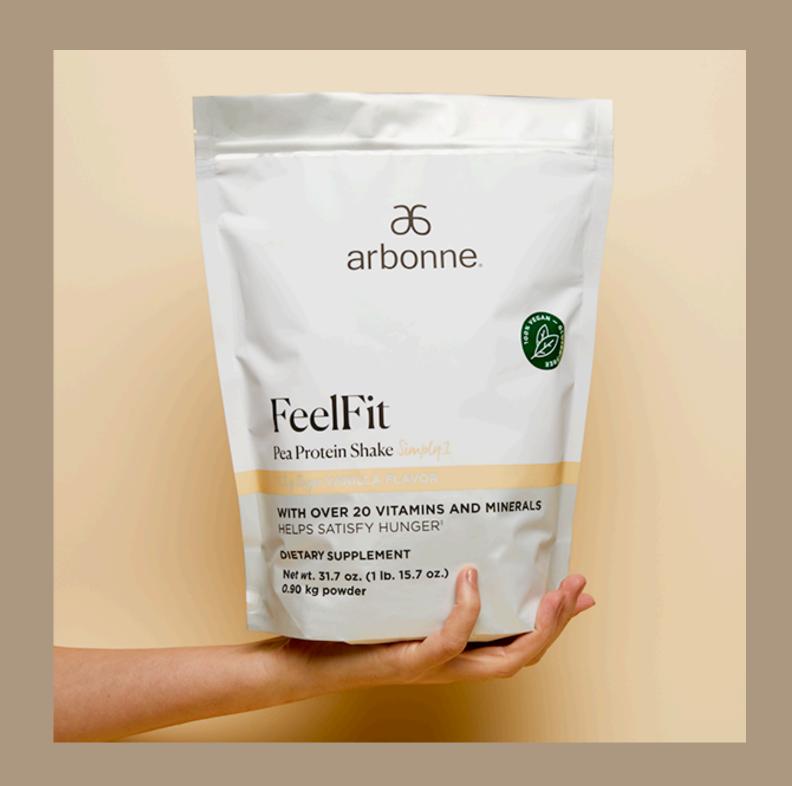

#### The "easy button" on protein intake:

- Our bodies need 20 amino acids to function, but the body does not naturally produce 9 of them. We must get these essential amino acids from the food we eat.
  - Why? Key bodily functions like protein synthesis, tissue repair, and nutrient absorption
- This delivers a variety of protein sources and all 9 essential amino acids
- Chocolate, coffee, vanilla, and strawberry
- Also available with added healthy fat for an on-the-go only-add-water formula!