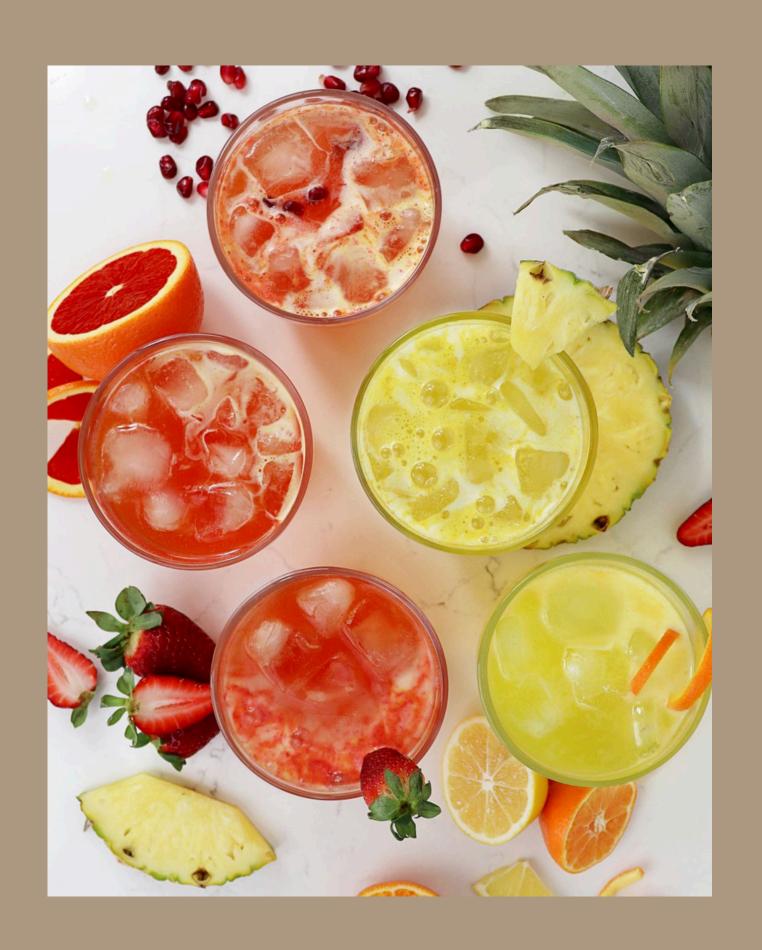

#### The "easy button" on sustained energy:

- 55 mg of caffeine from green tea and guarana
- 2 g of sugar
- CoQ10 antioxidant
- real ingredients with no artificial flavors, sweeteners, or dyes
- Packed with vitamins for metabolism support
- also available in a caffeine-free version