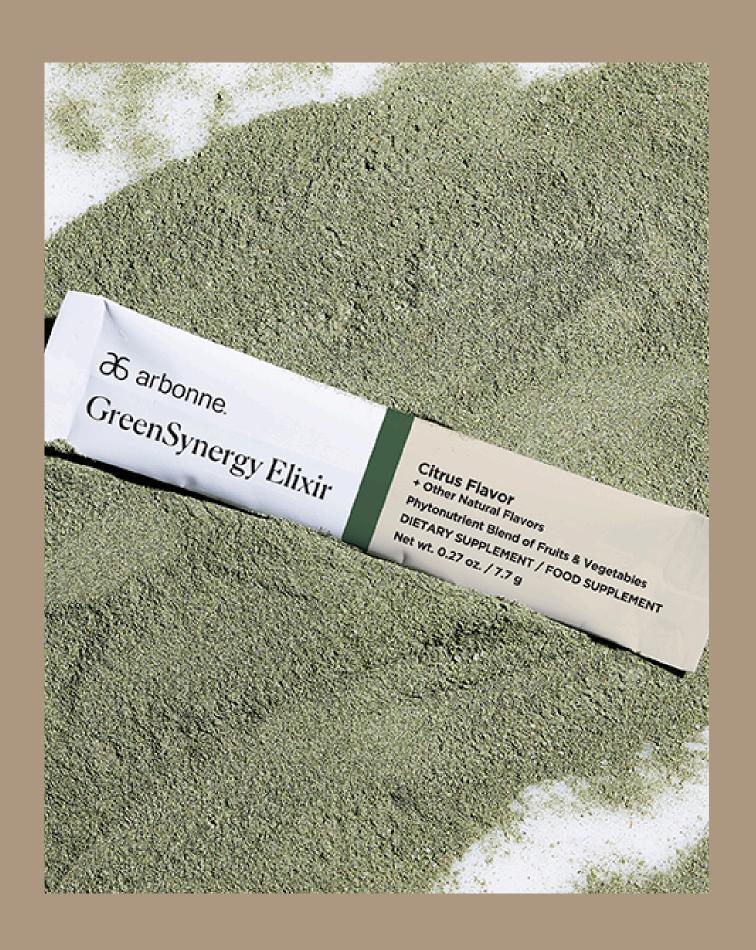

#### The "easy button" on no more bloat:

- 13 full-spectrum digestive enzymes to reduce bloat and support the breakdown of carbs, fat, protein, fiber, and lactose.
- A Vegan collagen builder complex for better skin, hair, nails, and joint support
- Phytonutrients from all the veggies most of us aren't able to get in a day!
- 6 products in 1!