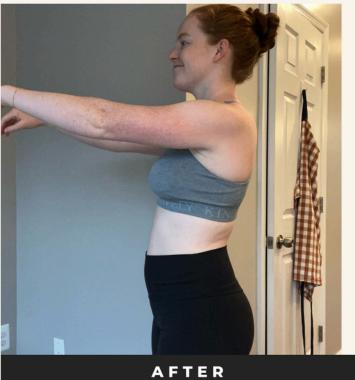

#### MY RESULTS WITH ESSENTIALMEAL MEAL REPLACEMENT PROTEIN SHAKE

DAY

#### ESSENTIALMEAL MEAL REPLACEMENT PROTEIN SHAKE

is formulated to support weight loss of up to 1–2 pounds per week when used as directed in combination with a healthy, reduced-calorie diet and active lifestyle. Results vary based on starting point, goals, and effort. Talk to your doctor before starting. See the product package or product information page at arbonne.com for full details.

ESSENTIALMEAL MEAL REPLACEMENT PROTEIN SHAKE is formulated to support weight loss of up to 1-2 pounds per week when used as directed in combination with a healthy, reduced-calorie diet and active lifestyle. Results vary based on starting point, goals, and effort. Talk to your doctor before starting. See the product package or product information page at arbonne.com for full details.