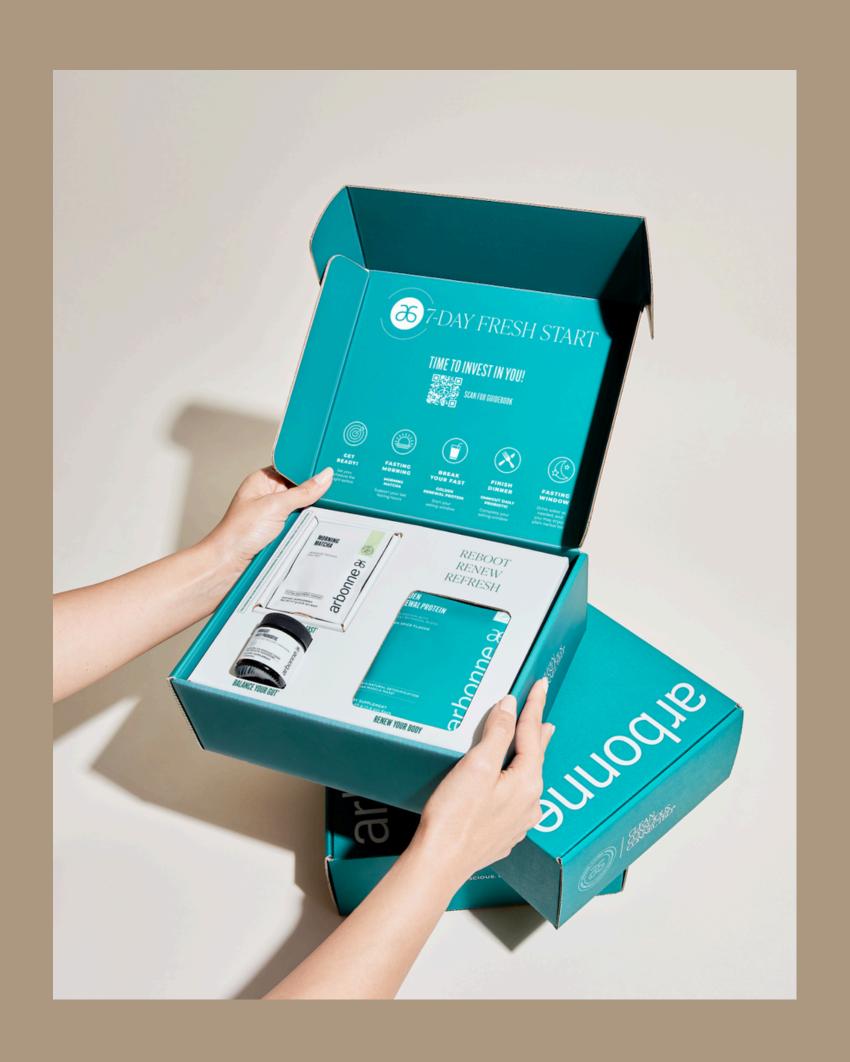

#### The "easy button" on a refresh:

- Morning matcha for a calm and alert energy boost
- Golden renewal protein supports detoxification from environmental toxins
- Daily probiotic helps with bloating and gut lining integrity (healing!)